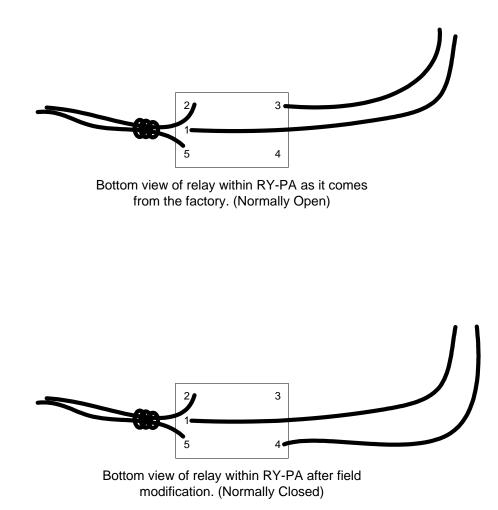

SYSTEM/MODEL: RELAY

MODIFICATION: Modify RY-PA for normally closed contacts

DIFFICULTY LEVEL: 3 - Moderate - Removal or replacement of internal components.

COMPONENTS REQUIRED NONE

INSTR/OPERATIONS: 1. Open RY-PA to access relay.

2. Locate yellow wire soldered to relay leg marked "3". Remove from that leg and resolder wire to leg marked "4".

REFERENCE DRAWING #: 1198-901

Aiphone's product warranty applies to products properly modified using these instructions. However, if a unit is damaged as a result of improper modification, the warranty does not apply.

## CONVERTING THE RY-PA TO NORMALLY CLOSED

Drawing Name: 901-Relay-RYPA NC Drawing #1198-901